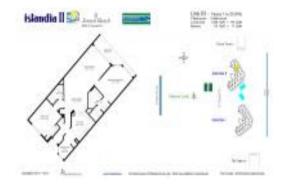

## Unit 1903 - Islandia II

1903 - 9500 S Ocean Dr, Jensen Beach, FL, St. Lucie 34957

#### **Unit Information**

 MLS Number:
 RX-10974031

 Status:
 Active

 Size:
 1,224 Sq ft.

Bedrooms: 2
Full Bathrooms: 2
Half Bathrooms: 0
Parking Spaces: Open

View: Intracoastal,Ocean

 List Price:
 \$625,000