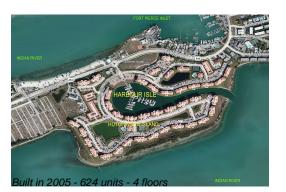

Number of units: 624
Number of active listings for rent: 0
Number of active listings for sale: 15
Building inventory for sale: 2%
Number of sales over the last 12 months: 29
Number of sales over the last 6 months: 10
Number of sales over the last 3 months: 2