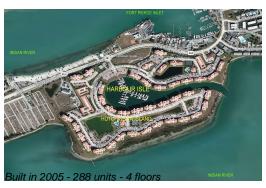

## **Building Information**

Number of units: 288
Number of active listings for rent: 0
Number of active listings for sale: 9
Building inventory for sale: 3%
Number of sales over the last 12 months: 14
Number of sales over the last 6 months: 7
Number of sales over the last 3 months: 4