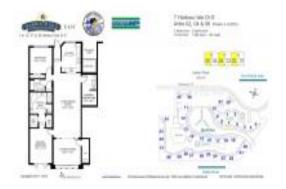

# Unit 7 Harbour Isle Dr E # 106 - Harbour Isle at Hutchinson Island East

7 Harbour Isle Dr E # 106 - 1 Harbour Isle Dr E, Fort Pierce, FL, St. Lucie 34949

#### **Unit Information**

 MLS Number:
 RX-10975372

 Status:
 Active

 Size:
 1,989 Sq ft.

 Bedrooms:
 2

 Full Bathrooms:
 2

Full Bathrooms: 2
Half Bathrooms: 0

Parking Spaces: