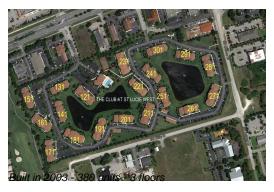

## **Building Association Information**

Club At Saint Lucie West, 111 Sw Palm Drive Port St Lucie, FL 34986 Phone: (772) 343-8807