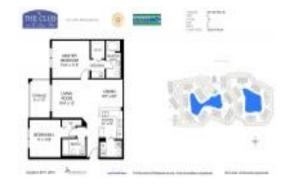

## **Unit Information**

MLS Number: RX-10976283 Status: Active 1,141 Sq ft. Size: Bedrooms: 2 Full Bathrooms: 2 Half Bathrooms: 0 Parking Spaces: Open View: Lake Rental Price: \$1,900 List PPSF: \$2

List PPSF: \$2
Valuated Price: \$190,000
Valuated PPSF: \$184