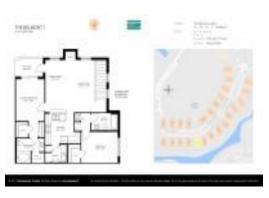

# Unit 140 SW Peacock Blvd # 21-203 - Belmont 1

140 SW Peacock Blvd # 21-203 - 130-162 SW Peacock Blvd, Port St Lucie, FL, St. Lucie 34986

### **Unit Information**

| MLS Number:     | RX-10979079                    |
|-----------------|--------------------------------|
| Status:         | Active                         |
| Size:           | 1,199 Sq ft.                   |
| Bedrooms:       | 2                              |
| Full Bathrooms: | 2                              |
| Half Bathrooms: | 0                              |
| Parking Spaces: | Assigned, Vehicle Restrictions |
| View:           | Other                          |
| Rental Price:   | \$1,850                        |
| List PPSF:      | \$2                            |
| Valuated Price: | \$206,000                      |
| Valuated PPSF:  | \$172                          |