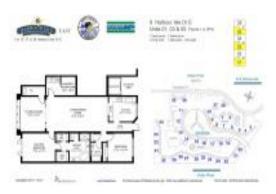

# Unit 9 Harbour Isle Dr E # 103 - Harbour Isle at Hutchinson Island East

9 Harbour Isle Dr E # 103 - 1 Harbour Isle Dr E, Fort Pierce, FL, St. Lucie 34949

#### **Unit Information**

MLS Number: RX-10979826 Status: Active 1,998 Sq ft. Size: Bedrooms: 2

Full Bathrooms: 2 Half Bathrooms: 0

Parking Spaces:

View: Intracoastal, Marina

List Price: \$475,000 List PPSF: \$238 \$343,000 Valuated Price: Valuated PPSF: \$172