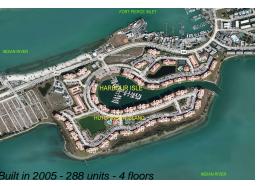

# Unit 9 Harbour Isle Dr E # 103 - Harbour Isle at Hutchinson Island East

9 Harbour Isle Dr E # 103 - 1 Harbour Isle Dr E, Fort Pierce, FL, St. Lucie 34949

## **Building Information**

288 Number of units: Number of active listings for rent: 0 Number of active listings for sale: Building inventory for sale: 3% Number of sales over the last 12 months: 13 Number of sales over the last 6 months: Number of sales over the last 3 months:

### **Building Association Information**

HARBOUR ISLE EAST Condominium Association Bristol Management Services, Inc. 1930 Commerce Lane, Suite 1 Jupiter, FL 33458 (772) 595-3660

http://www.harbourisleeast.org/