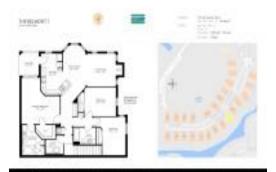

# Unit 132 SW Peacock Blvd # 17-201 - Belmont

132 SW Peacock Blvd # 17-201 - 130-162 SW Peacock Blvd, Port St Lucie, FL, St. Lucie 34986

#### **Unit Information**

 MLS Number:
 RX-10981237

 Status:
 Withdrawn

 Size:
 1,597 Sq ft.

Bedrooms: 3
Full Bathrooms: 2
Half Bathrooms: 0

Parking Spaces: Assigned, Guest

 View:
 Lake

 Rental Price:
 \$2,100