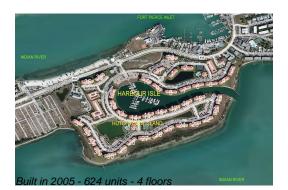

# Unit 22 Harbour Isle Dr W # PH03 - Harbour Isle at Hutchinson Island West

22 Harbour Isle Dr W # PH03 - 11 Harbour Isle W, Fort Pierce, FL, St. Lucie 34949

Number of units: 624
Number of active listings for rent: 0
Number of active listings for sale: 16
Building inventory for sale: 2%
Number of sales over the last 12 months: 25
Number of sales over the last 6 months: 11
Number of sales over the last 3 months: 2