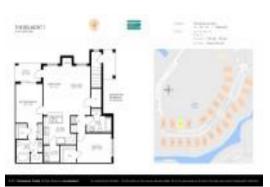

# Unit 154 SW Peacock Blvd # 28-104 - Belmont

154 SW Peacock Blvd # 28-104 - 130-162 SW Peacock Blvd, Port St Lucie, FL, St. Lucie 34986

### **Unit Information**

| MLS Number:     | RX-10982638                    |
|-----------------|--------------------------------|
| Status:         | Closed                         |
| Size:           | 1,141 Sq ft.                   |
| Bedrooms:       | 2                              |
| Full Bathrooms: | 2                              |
| Half Bathrooms: | 0                              |
| Parking Spaces: | Assigned, Vehicle Restrictions |
| View:           | Garden                         |
| Rental Price:   | \$1,850                        |
| List PPSF:      | \$2                            |
| Valuated Price: | \$194,000                      |
| Valuated PPSF:  | \$170                          |