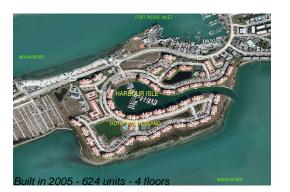

The above valuated price is a baseline figure that does not take into account any specific renovation, upgrade, split, merge, or deterioration of the unit.

624 Number of units: Number of active listings for rent: 0 Number of active listings for sale: 17 Building inventory for sale: 2% Number of sales over the last 12 months: 22 Number of sales over the last 6 months: Number of sales over the last 3 months: