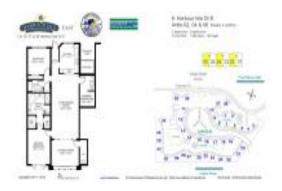

# Unit 6 Harbour Isle Dr E # PH02 - Harbour Isle at Hutchinson Island East

6 Harbour Isle Dr E # PH02 - 1 Harbour Isle Dr E, Fort Pierce, FL, St. Lucie 34949

### **Unit Information**

 MLS Number:
 RX-10984100

 Status:
 Active

 Size:
 1,989 Sq ft.

 Bedrooms:
 2

 Full Bathrooms:
 2

Full Bathrooms: 2
Half Bathrooms: 0

Parking Spaces:

View: Canal,Intracoastal

 Rental Price:
 \$3,200

 List PPSF:
 \$2

 Valuated Price:
 \$403,000

 Valuated PPSF:
 \$203

The above valuated price is a baseline figure that does not take into account any specific renovation, upgrade, split, merge, or deterioration of the unit.