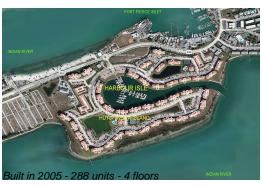

## **Building Information**

Number of units: 288
Number of active listings for rent: 0
Number of active listings for sale: 9
Building inventory for sale: 3%
Number of sales over the last 12 months: 16
Number of sales over the last 6 months: 11
Number of sales over the last 3 months: 5