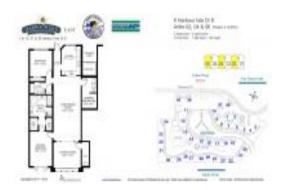

# Unit 8 Harbour Isle Dr E # 104 - Harbour Isle at Hutchinson Island East

8 Harbour Isle Dr E # 104 - 1 Harbour Isle Dr E, Fort Pierce, FL, St. Lucie 34949

### **Unit Information**

MLS Number: RX-10984138 Status: Active Size: 1,989 Sq ft. Bedrooms: 2 Full Bathrooms: 2

Half Bathrooms: 0 Assigned Parking Spaces: View: Canal \$489,000 List Price: List PPSF: \$246 \$316,000 Valuated Price: