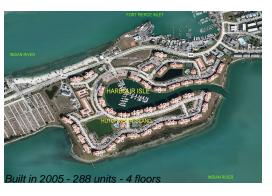

# Unit 8 Harbour Isle Dr E # 104 - Harbour Isle at Hutchinson Island East

8 Harbour Isle Dr E # 104 - 1 Harbour Isle Dr E, Fort Pierce, FL, St. Lucie 34949

### **Building Information**

Valuated PPSF:

Number of units: 288 Number of active listings for rent: 0 Number of active listings for sale: 10 Building inventory for sale: 3% Number of sales over the last 12 months: 16 Number of sales over the last 6 months: Number of sales over the last 3 months: