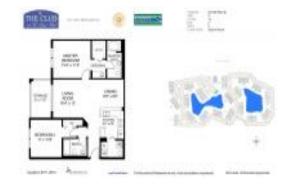

## **Unit Information**

 MLS Number:
 RX-10986619

 Status:
 Closed

 Size:
 1,141 Sq ft.

 Bedrooms:
 2

Full Bathrooms: 2
Half Bathrooms: 0

Parking Spaces: 2+ Spaces, Guest

View: