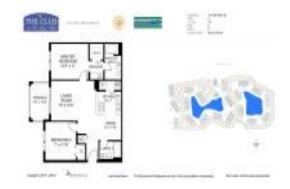

# Unit 151 SW Palm Dr # 106 - Club at St Lucie West

151 SW Palm Dr # 106 - 121 SW Palm Dr, Port St Lucie, FL, St. Lucie 34986

### **Unit Information**

 MLS Number:
 RX-10989453

 Status:
 Active

 Size:
 1,068 Sq ft.

 Bedrooms:
 2

Full Bathrooms: 2
Half Bathrooms: 0

Parking Spaces:

View: