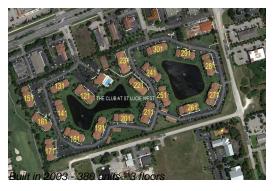

# Unit 151 SW Palm Dr # 106 - Club at St Lucie West

151 SW Palm Dr # 106 - 121 SW Palm Dr, Port St Lucie, FL, St. Lucie 34986

## **Building Association Information**

Club At Saint Lucie West, 111 Sw Palm Drive Port St Lucie, FL 34986 Phone: (772) 343-8807