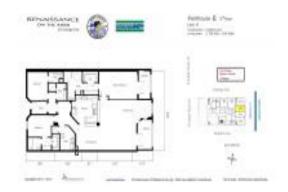

# Unit PH6 - Renaissance on the River

PH6 - 20 Orange Av, Fort Pierce, FL, St. Lucie 34950

#### **Unit Information**

 MLS Number:
 RX-10989656

 Status:
 Active

 Size:
 2,375 Sq ft.

 Bedrooms:
 3

 Full Bathrooms:
 3

Full Bathrooms: 3
Half Bathrooms: 0

Parking Spaces:

 View:
 Marina,River

 Rental Price:
 \$4,950

 List PPSF:
 \$2

 Valuated Price:
 \$662,000

 Valuated PPSF:
 \$302

The above valuated price is a baseline figure that does not take into account any specific renovation, upgrade, split, merge, or deterioration of the unit.