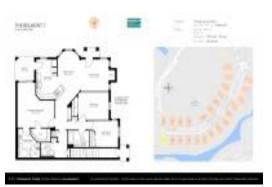

# Unit 148 SW Peacock Blvd # 25-101 - Belmont

148 SW Peacock Blvd # 25-101 - 130-162 SW Peacock Blvd, Port St Lucie, FL, St. Lucie 34986

### **Unit Information**

| MLS Number:<br>Status: | RX-10990032<br>Active |
|------------------------|-----------------------|
| Size:                  | 1,928 Sq ft.          |
| Bedrooms:              | 3                     |
| Full Bathrooms:        | 2                     |
| Half Bathrooms:        | 0                     |
| Parking Spaces:        | Assigned,Guest        |
| View:                  | Garden                |
| Rental Price:          | \$2,100               |
| List PPSF:             | \$1                   |
| Valuated Price:        | \$329,000             |
| Valuated PPSF:         | \$171                 |