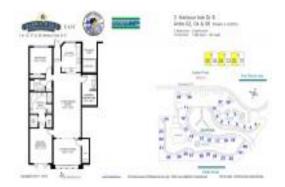

# Unit 3 Harbour Isle Dr E # 204 - Harbour Isle at Hutchinson Island East

3 Harbour Isle Dr E # 204 - 1 Harbour Isle Dr E, Fort Pierce, FL, St. Lucie 34949

### **Unit Information**

 MLS Number:
 RX-10990236

 Status:
 Active

 Size:
 1,989 Sq ft.

 Bedrooms:
 2

Full Bathrooms: 2
Half Bathrooms: 0

Parking Spaces: Assigned,Guest View: Intracoastal,Lagoon

 Rental Price:
 \$2,800

 List PPSF:
 \$1

 Valuated Price:
 \$488,000

 Valuated PPSF:
 \$245

The above valuated price is a baseline figure that does not take into account any specific renovation, upgrade, split, merge, or deterioration of the unit.