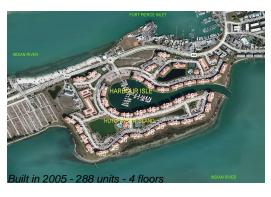

## **Building Information**

Number of units: 288
Number of active listings for rent: 0
Number of active listings for sale: 9
Building inventory for sale: 3%
Number of sales over the last 12 months: 16
Number of sales over the last 6 months: 11
Number of sales over the last 3 months: 5

### **Building Association Information**

HARBOUR ISLE EAST Condominium Association Bristol Management Services, Inc. 1930 Commerce Lane, Suite 1 Jupiter, FL 33458 (772) 595-3660

http://www.harbourisleeast.org/