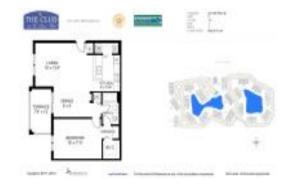

# Unit 251 SW Palm Dr # 305 - Club at St Lucie West

251 SW Palm Dr # 305 - 121 SW Palm Dr, Port St Lucie, FL, St. Lucie 34986

## **Unit Information**

 MLS Number:
 RX-10991061

 Status:
 Closed

 Size:
 967 Sq ft.

Bedrooms: 1
Full Bathrooms: 1
Half Bathrooms: 0

Parking Spaces: Guest, Street, Vehicle Restrictions

 View:
 Lake

 Rental Price:
 \$1,650