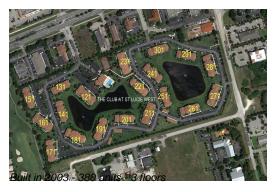

## **Building Information**

Number of units: 380
Number of active listings for rent: 0
Number of active listings for sale: 7
Building inventory for sale: 1%
Number of sales over the last 12 months: 12
Number of sales over the last 6 months: 6
Number of sales over the last 3 months: 4

## **Building Association Information**

Club At Saint Lucie West, 111 Sw Palm Drive Port St Lucie, FL 34986 Phone: (772) 343-8807