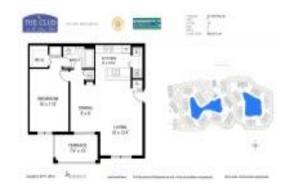

# Unit 201 SW Palm Dr # 207 - Club at St Lucie West

201 SW Palm Dr # 207 - 121 SW Palm Dr, Port St Lucie, FL, St. Lucie 34986

## **Unit Information**

 MLS Number:
 RX-10991243

 Status:
 Closed

 Size:
 967 Sq ft.

Bedrooms: 1
Full Bathrooms: 1
Half Bathrooms: 0

Parking Spaces: Vehicle Restrictions

View:

 Rental Price:
 \$1,500