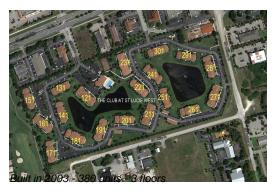

## **Building Association Information**

Club At Saint Lucie West, 111 Sw Palm Drive Port St Lucie, FL 34986 Phone: (772) 343-8807