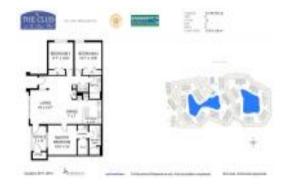

## **Unit Information**

 MLS Number:
 RX-10991265

 Status:
 Closed

 Size:
 1,503 Sq ft.

Bedrooms: 3
Full Bathrooms: 2
Half Bathrooms: 0

Parking Spaces: Vehicle Restrictions

 View:
 Golf

 Rental Price:
 \$2,200

 List PPSF:
 \$1

 Valuated Price:
 \$256,000

 Valuated PPSF:
 \$194

The above valuated price is a baseline figure that does not take into account any specific renovation, upgrade, split, merge, or deterioration of the unit.