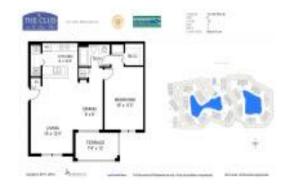

## **Unit Information**

RX-10992394 MLS Number: Status: Closed 967 Sq ft. Size: Bedrooms: Full Bathrooms: 1 Half Bathrooms: 0 Open Parking Spaces: View: Lake Rental Price: \$1,475 List PPSF: \$2 Valuated Price: