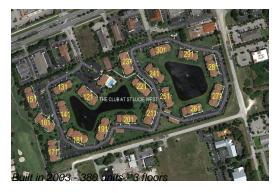

## **Building Information**

Valuated PPSF:

Number of units: 380 Number of active listings for rent: 0 Number of active listings for sale: 7 Building inventory for sale: 1% Number of sales over the last 12 months: 12 Number of sales over the last 6 months: Number of sales over the last 3 months:

## **Building Association Information**

Club At Saint Lucie West, 111 Sw Palm Drive Port St Lucie, FL 34986 Phone: (772) 343-8807