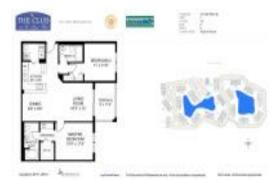

# Unit 191 SW Palm Dr # 207 - Club at St Lucie West

191 SW Palm Dr # 207 - 121 SW Palm Dr, Port St Lucie, FL, St. Lucie 34986

#### **Unit Information**

| Status:CSize:1Bedrooms:2Full Bathrooms:2Half Bathrooms:CParking Spaces:CView:LList Price:SList PPSF:SValuated Price:S | 2<br>2<br>2<br>2<br>2<br>2<br>2<br>2<br>2<br>2<br>2<br>2<br>2<br>2<br>2<br>2<br>2<br>2<br>2 |
|-----------------------------------------------------------------------------------------------------------------------|---------------------------------------------------------------------------------------------|
|                                                                                                                       | \$202,000<br>\$196                                                                          |