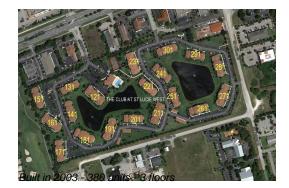

## **Building Information**

| Number of units:                         | 380 |
|------------------------------------------|-----|
| Number of active listings for rent:      | 0   |
| Number of active listings for sale:      | 7   |
| Building inventory for sale:             | 1%  |
| Number of sales over the last 12 months: | 12  |
| Number of sales over the last 6 months:  | 6   |
| Number of sales over the last 3 months:  | 4   |

## **Building Association Information**

Club At Saint Lucie West, 111 Sw Palm Drive Port St Lucie, FL 34986 Phone: (772) 343-8807