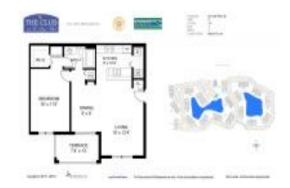

# Unit 201 SW Palm Dr # 303 - Club at St Lucie West

201 SW Palm Dr # 303 - 121 SW Palm Dr, Port St Lucie, FL, St. Lucie 34986

### **Unit Information**

 MLS Number:
 RX-10992980

 Status:
 Closed

 Size:
 967 Sq ft.

Bedrooms: 1
Full Bathrooms: 1
Half Bathrooms: 0

Parking Spaces: Assigned

View:

 Rental Price:
 \$1,450