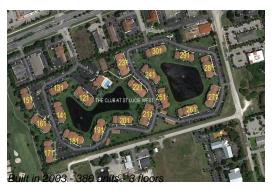

# **Building Information**

Number of units: 380
Number of active listings for rent: 0
Number of active listings for sale: 7
Building inventory for sale: 1%
Number of sales over the last 12 months: 12
Number of sales over the last 6 months: 6
Number of sales over the last 3 months: 4

## **Building Association Information**

Club At Saint Lucie West, 111 Sw Palm Drive Port St Lucie, FL 34986 Phone: (772) 343-8807