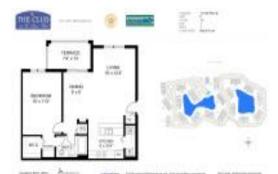

# Unit 131 SW Palm Dr # 105 - Club at St Lucie West

131 SW Palm Dr # 105 - 121 SW Palm Dr, Port St Lucie, FL, St. Lucie 34986