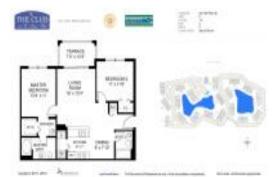

### **Unit Information**

| MLS Number:     | RX-10993185  |
|-----------------|--------------|
| Status:         | Active       |
| Size:           | 1,068 Sq ft. |
| Bedrooms:       | 2            |
| Full Bathrooms: | 2            |
| Half Bathrooms: | 0            |
| Parking Spaces: | Open         |
| View:           | City         |
| Rental Price:   | \$1,850      |
| List PPSF:      | \$2          |
| Valuated Price: | \$180,000    |
| Valuated Price: | \$180,000    |
| Valuated PPSF:  | \$188        |
|                 |              |