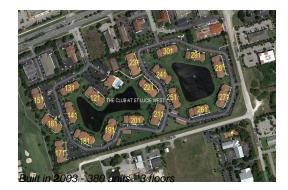

## **Building Information**

| Number of units:                         | 380 |
|------------------------------------------|-----|
| Number of active listings for rent:      |     |
| Number of active listings for sale:      |     |
| Building inventory for sale:             | 1%  |
| Number of sales over the last 12 months: | 12  |
| Number of sales over the last 6 months:  | 6   |
| Number of sales over the last 3 months:  | 4   |
|                                          |     |

# **Building Association Information**

Club At Saint Lucie West, 111 Sw Palm Drive Port St Lucie, FL 34986 Phone: (772) 343-8807