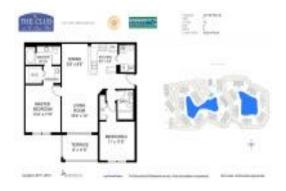

# Unit 181 SW Palm Dr # 207 - Club at St Lucie West

181 SW Palm Dr # 207 - 121 SW Palm Dr, Port St Lucie, FL, St. Lucie 34986

#### **Unit Information**

 MLS Number:
 RX-10993244

 Status:
 Cancelled

 Size:
 1,141 Sq ft.

 Bedrooms:
 2

Full Bathrooms: 2 Half Bathrooms: 0 Parking Spaces: Guest View: City, Garden List Price: \$224,900 List PPSF: \$197 \$202,000 Valuated Price: Valuated PPSF: \$196