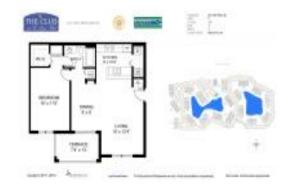

## **Unit Information**

MLS Number: RX-10993271 Status: Closed 967 Sq ft. Size: Bedrooms: Full Bathrooms: 1 Half Bathrooms: 0 Open Parking Spaces: View: Other Rental Price: \$1,600 List PPSF: \$2 Valuated Price: \$168,000