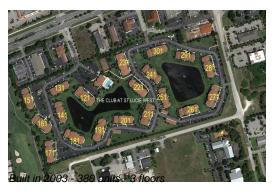

## **Building Association Information**

Club At Saint Lucie West, 111 Sw Palm Drive Port St Lucie, FL 34986 Phone: (772) 343-8807