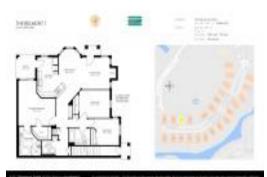

# Unit 154 SW Peacock Blvd # 28-101 - Belmont 1

154 SW Peacock Blvd # 28-101 - 130-162 SW Peacock Blvd, Port St Lucie, FL, St. Lucie 34986

# **Unit Information**

| RX-10994720                             |  |
|-----------------------------------------|--|
| Active                                  |  |
| 1,928 Sq ft.                            |  |
| 3                                       |  |
| 2                                       |  |
| 0                                       |  |
| 2+ Spaces, Assigned, Driveway, Garage - |  |
| Attached                                |  |
| Garden, Other                           |  |
| \$2,300                                 |  |
| \$1                                     |  |
| \$329,000                               |  |
| \$171                                   |  |
|                                         |  |