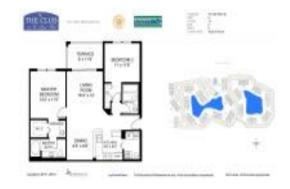

### **Unit Information**

 MLS Number:
 RX-10995510

 Status:
 Active

 Size:
 1,141 Sq ft.

 Bedrooms:
 2

Bedrooms: 2
Full Bathrooms: 2
Half Bathrooms: 0

Parking Spaces:

 View:
 Lake