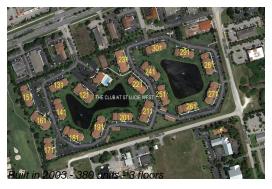

# **Building Information**

Number of units: 380
Number of active listings for rent: 0
Number of active listings for sale: 5
Building inventory for sale: 1%
Number of sales over the last 12 months: 11
Number of sales over the last 6 months: 6
Number of sales over the last 3 months: 2

## **Building Association Information**

Club At Saint Lucie West, 111 Sw Palm Drive Port St Lucie, FL 34986 Phone: (772) 343-8807