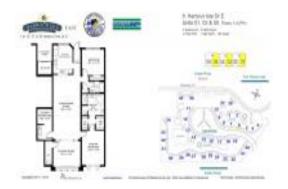

# Unit 6 Harbour Isle Dr E # 205 - Harbour Isle at Hutchinson Island East

6 Harbour Isle Dr E # 205 - 1 Harbour Isle Dr E, Fort Pierce, FL, St. Lucie 34949

### **Unit Information**

 MLS Number:
 RX-10998119

 Status:
 Active

 Size:
 1,989 Sq ft.

 Bedrooms:
 2

Full Bathrooms: 2
Half Bathrooms: 0

Parking Spaces: Assigned, Deeded, Guest View: Intracoastal, Marina

 Rental Price:
 \$2,500