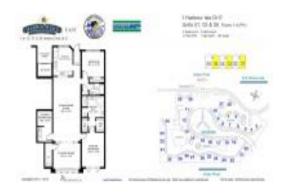

# Unit 1 Harbour Isle Dr E # 101 - Harbour Isle at Hutchinson Island East

1 Harbour Isle Dr E # 101 - 1 Harbour Isle Dr E, Fort Pierce, FL, St. Lucie 34949

### **Unit Information**

RX-10999279 MLS Number: Status: Active Size: 1,989 Sq ft. Bedrooms: 2

Full Bathrooms: 2 Half Bathrooms: 0

2+ Spaces, Assigned Parking Spaces:

View:

List Price: \$479,900 List PPSF: \$241 \$354,000 Valuated Price: Valuated PPSF: \$178