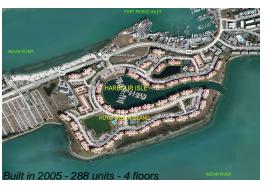

The above valuated price is a baseline figure that does not take into account any specific renovation, upgrade, split, merge, or deterioration of the unit.

Number of units: 288 Number of active listings for rent: 0 Number of active listings for sale: 10 Building inventory for sale: 3% Number of sales over the last 12 months: 16 Number of sales over the last 6 months: Number of sales over the last 3 months:

### **Building Association Information**

HARBOUR ISLE EAST Condominium Association Bristol Management Services, Inc. 1930 Commerce Lane, Suite 1 Jupiter, FL 33458 (772) 595-3660

http://www.harbourisleeast.org/