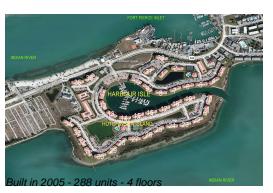

Number of units: 288
Number of active listings for rent: 0
Number of active listings for sale: 13
Building inventory for sale: 4%
Number of sales over the last 12 months: 14
Number of sales over the last 6 months: 7
Number of sales over the last 3 months: 2

### **Building Association Information**

HARBOUR ISLE EAST Condominium Association Bristol Management Services, Inc. 1930 Commerce Lane, Suite 1 Jupiter, FL 33458 (772) 595-3660

http://www.harbourisleeast.org/