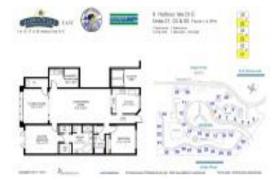

# Unit 9 Harbour Isle Dr E # PH01 - Harbour Isle at Hutchinson Island East

9 Harbour Isle Dr E # PH01 - 1 Harbour Isle Dr E, Fort Pierce, FL, St. Lucie 34949

#### **Unit Information**

 MLS Number:
 RX-10999333

 Status:
 Active

 Size:
 1,989 Sq ft.

 Bedrooms:
 2

Full Bathrooms: 2
Half Bathrooms: 0

Parking Spaces: Assigned, Guest, Vehicle Restrictions

 View:
 Marina,Pond