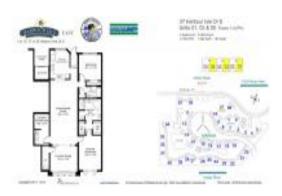

# Unit 37 Harbour Isle Dr E # 203 - Harbour Isle at Hutchinson Island East

37 Harbour Isle Dr E # 203 - 1 Harbour Isle Dr E, Fort Pierce, FL, St. Lucie 34949

## **Unit Information**

MLS Number: Status: Size: Bedrooms: Full Bathrooms: Half Bathrooms: Parking Spaces: View: Rental Price: List PPSF: Valuated Price: Valuated PPSF: RX-10999754 Active 1,989 Sq ft. 2 2 0 Assigned,Deeded,Guest Garden \$4,600 \$2 \$338,000 \$170