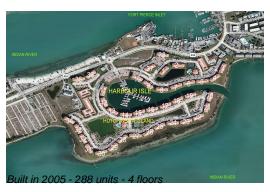

### **Building Information**

Number of units: 288 Number of active listings for rent: Number of active listings for sale: 11 Building inventory for sale: Number of sales over the last 12 months: 13 Number of sales over the last 6 months: Number of sales over the last 3 months:

### **Building Association Information**

HARBOUR ISLE EAST Condominium Association Bristol Management Services, Inc. 1930 Commerce Lane, Suite 1 Jupiter, FL 33458 (772) 595-3660

http://www.harbourisleeast.org/