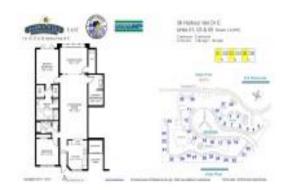

# Unit 38 Harbour Isle Dr E # 305 - Harbour Isle at Hutchinson Island East

38 Harbour Isle Dr E # 305 - 1 Harbour Isle Dr E, Fort Pierce, FL, St. Lucie 34949

#### **Unit Information**

MLS Number: RX-11007071 Active Status: Size: 1,989 Sq ft. Bedrooms: 2

Full Bathrooms: 2 Half Bathrooms: 0

Assigned, Garage - Building Parking Spaces:

View: Marina, River List Price: \$470,000 List PPSF: \$236 Valuated Price: \$371,000 Valuated PPSF: \$187