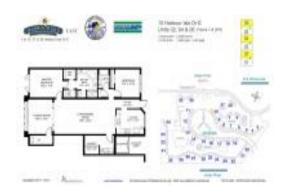

# Unit 10 Harbour Isle Dr E # 302 - Harbour Isle at Hutchinson Island East

10 Harbour Isle Dr E # 302 - 1 Harbour Isle Dr E, Fort Pierce, FL, St. Lucie 34949

#### **Unit Information**

MLS Number: RX-11011115 Status: Active Size: 1,989 Sq ft. Bedrooms: 2

Full Bathrooms: 2 Half Bathrooms: 0

Assigned, Deeded, Guest Parking Spaces:

View: Marina \$499,000 List Price: List PPSF: \$251 Valuated Price: \$350,000 \$176 Valuated PPSF: