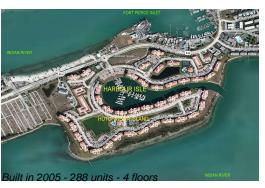

### **Building Information**

Number of units: 288 Number of active listings for rent: Number of active listings for sale: 11 Building inventory for sale: Number of sales over the last 12 months: 13 Number of sales over the last 6 months: Number of sales over the last 3 months:

### **Building Association Information**

HARBOUR ISLE EAST Condominium Association Bristol Management Services, Inc. 1930 Commerce Lane, Suite 1 Jupiter, FL 33458 (772) 595-3660

http://www.harbourisleeast.org/