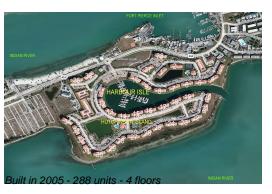

### **Building Information**

Number of units: 288 Number of active listings for rent: Number of active listings for sale: 11 Building inventory for sale: 3% Number of sales over the last 12 months: 13 Number of sales over the last 6 months: Number of sales over the last 3 months: