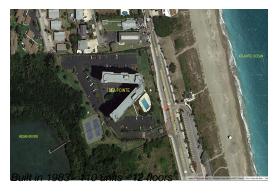

# Unit PH202 - Sea Pointe

PH202 - 801 S Ocean Dr, Fort Pierce, FL, St. Lucie 34949

## **Building Association Information**

Sea Pointe Towers Of Ft Pierce 801 S Ocean Drive # 101 Fort Pierce, FL 34949 - map (772) 465-8206