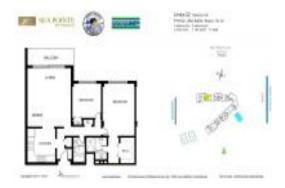

# Unit PH202 - Sea Pointe

PH202 - 801 S Ocean Dr, Fort Pierce, FL, St. Lucie 34949

#### **Unit Information**

 MLS Number:
 RX-11018709

 Status:
 Active

 Size:
 1,444 Sq ft.

 Bedrooms:
 2

Full Bathrooms: 2
Half Bathrooms: 0
Parking Spaces: Guest

View: Intracoastal,Ocean,River,Tennis

 Rental Price:
 \$2,850