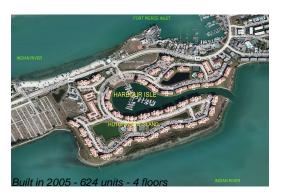

# Unit 32 Harbour Isle Dr W # PH01 - Harbour Isle at Hutchinson Island West

32 Harbour Isle Dr W # PH01 - 11 Harbour Isle W, Fort Pierce, FL, St. Lucie 34949

The above valuated price is a baseline figure that does not take into account any specific renovation, upgrade, split, merge, or deterioration of the unit.

Number of units: 624 Number of active listings for rent: Number of active listings for sale: 18 Building inventory for sale: 2% Number of sales over the last 12 months: 18 Number of sales over the last 6 months: Number of sales over the last 3 months: