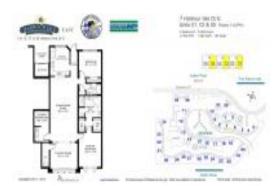

# Unit 7 Harbour Isle Dr E # 303 - Harbour Isle at Hutchinson Island East

7 Harbour Isle Dr E # 303 - 1 Harbour Isle Dr E, Fort Pierce, FL, St. Lucie 34949

#### **Unit Information**

| MLS Number:<br>Status: | RX-11023<br>Active |
|------------------------|--------------------|
| Size:                  | 1,989 Sq ft        |
| Bedrooms:              | 2                  |
| Full Bathrooms:        | 2                  |
| Half Bathrooms:        | 0                  |
| Parking Spaces:        | Assigned,C         |
| View:                  | Canal              |
| List Price:            | \$364,900          |
| List PPSF:             | \$183              |
| Valuated Price:        | \$350,000          |
| Valuated PPSF:         | \$176              |
|                        |                    |