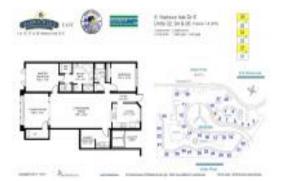

## **Unit Information**

| MLS Number:<br>Status:<br>Size: | RX-11033055<br>Active<br>1,989 Sq ft. |
|---------------------------------|---------------------------------------|
| Bedrooms:                       | 2                                     |
| Full Bathrooms:                 | 2                                     |
| Half Bathrooms:                 | 0                                     |
| Parking Spaces:                 | Assigned, Guest                       |
| View:                           | Marina                                |
| Rental Price:                   | \$5,000                               |
| List PPSF:                      | \$3                                   |
| Valuated Price:                 | \$343,000                             |
| Valuated PPSF:                  | \$172                                 |