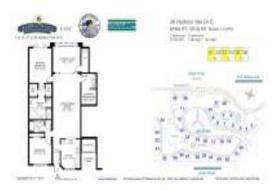

# Unit 38 Harbour Isle Dr E # PH01 - Harbour Isle at Hutchinson Island East

38 Harbour Isle Dr E # PH01 - 1 Harbour Isle Dr E, Fort Pierce, FL, St. Lucie 34949

# **Unit Information**

| MLS Number:     | RX-1103  |
|-----------------|----------|
| Status:         | Closed   |
| Size:           | 1,989 So |
| Bedrooms:       | 2        |
| Full Bathrooms: | 2        |
| Half Bathrooms: | 0        |
| Parking Spaces: | Assigne  |
| View:           | Intracoa |
| Rental Price:   | \$5,000  |
| List PPSF:      | \$3      |
| Valuated Price: | \$384,00 |
| Valuated PPSF:  | \$193    |
|                 |          |